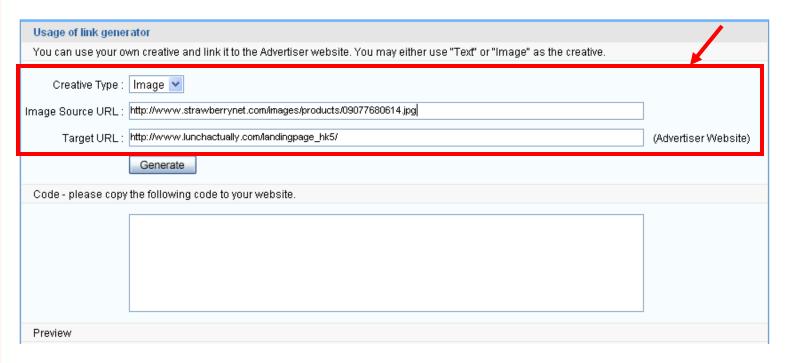

then access to the Link Generator control

| Vou can use your own creative and link it to the Advertiser website. You may either use "Text" or "Image" as the creative.  Creative Type:   Image   V           |                    |                                                                                                          |                      |
|------------------------------------------------------------------------------------------------------------------------------------------------------------------|--------------------|----------------------------------------------------------------------------------------------------------|----------------------|
| Creative Type: Image Text Image Target URL: Flash Code - please copy the following code to your website.  Code - please copy the following code to your website. | Usage of link gene | erator                                                                                                   |                      |
| Image Source URL: Image Target URL: Image Flash Generate  Code - please copy the following code to your website.  (Advertiser Website)                           | You can use your o | wn creative and link it to the Advertiser website. You may either use "Text" or "Image" as the creative. |                      |
|                                                                                                                                                                  | Image Source URL : | Text Image Flash Tup://www.unchactually.com/landingpage_hk5/                                             | (Advertiser Website) |
| Preview                                                                                                                                                          | Code - please copy | y the following code to your website.                                                                    |                      |
| Preview                                                                                                                                                          |                    |                                                                                                          |                      |
|                                                                                                                                                                  | Preview            |                                                                                                          |                      |

## Link Generator – 2. Choose a type, Enter target URL

• Firstly, you need to choose 1 among Text, Image, Flash, then you have to fill in you desired Target URL. After that, click "Generate".