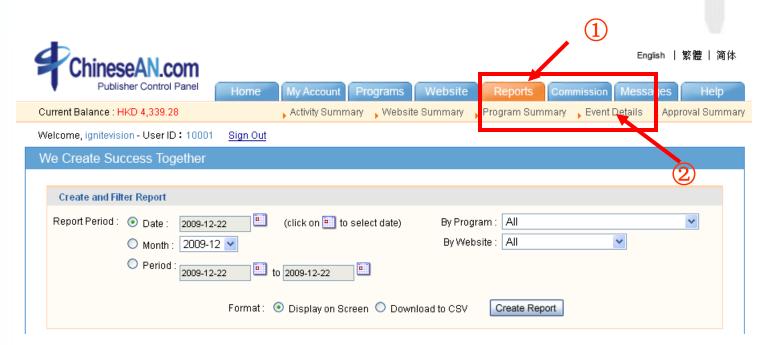

## How to make use of reporting

1. Access to report control panel

After logged in, click the tab "Report", then click the "event detail"