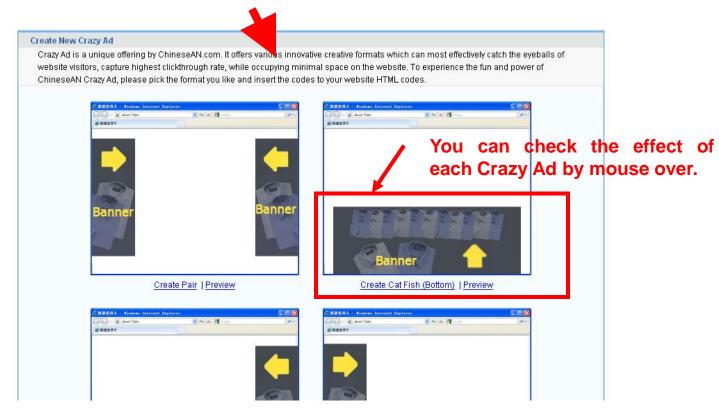

## Crazy Ad- 2. Preview different types of Crazy Ad

ChineseAN currently offer Pairs, Catfish, Left border and Right border to publishers

You can check out the effect of each particular Crazy Ad by clicking the Preview button

## Crazy Ad- 3. Pick and create your favorable Ad

Click the Create XXX