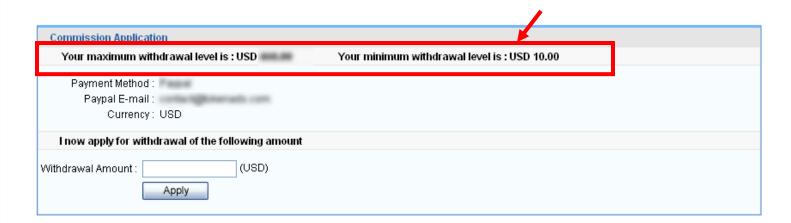

## How to apply for commission

-2. Check the approved commission

- You may apply for commission once there is approved commission in your account.
- \* The approved commission amount must reach the minimum withdrawal level.

## How to apply for commission

- 3. Insert the withdrawal amount and apply

• Fill the amount you would like to withdraw in the space provided, then you can click the "Apply" button below. All application will be processed within 1 week.