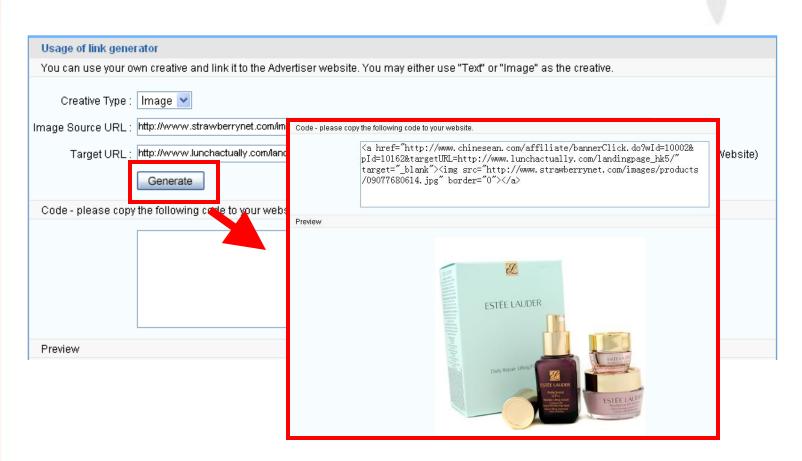

#### Link Generator 3. Generate code to use

• After clicking "Generate, you can see that your code has been created and you can simply copy it and place on your website.