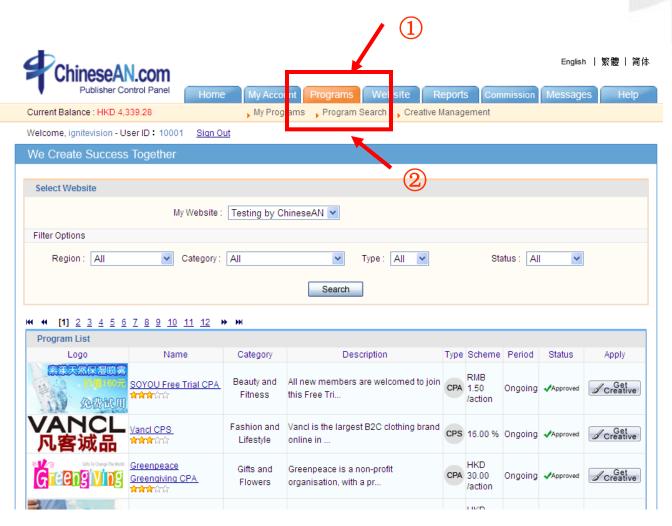

## How to join Ad Program?

1. Enter the Ad Program panel

After logged in, click the tab "Programs" on top, then click "Program Search"

– 2. Application for Ad Program

• If you have more than 1 website, please select the appropriate website first before starting application. In order to facilitate the program search process, you may use the filters options to customize your search result.

-3. Joining particular Ad Program

| VANCL<br>凡客诚品       | Vanci CPS<br>កំណុំតំស់ស                                | Fashion and<br>Lifestyle | Vancl is the largest<br>B2C clothing brand<br>online in     | CPS | 16.00 %                                     | Ongoing | Not Join ed | Join Now   |
|---------------------|--------------------------------------------------------|--------------------------|-------------------------------------------------------------|-----|---------------------------------------------|---------|-------------|------------|
| Greengiving         | Greenpeace Greengiving CPA<br>கூக்கில்ல்               | Gifts and Flowers        | Greenpeace is a<br>non-profit<br>organisation, with a<br>pr | СРА | HKD 30.00<br>/action                        | Ongoing | Not Joined  | Join Now   |
| <b>≼</b> eToro      | eToro Forex platform CPL<br><b>នាំនិន់</b> នៃនៃ        | Finance                  | eToro is the perfect<br>platform for a novice<br>trader     | CPA | USD 100.00<br>/order<br>USD 0.00<br>/action | Ongoing | Not Joined  | Join Now   |
| 5大DIY护肤明星<br>免费大派送  | 5 Beauty DIY Free Trials CPA<br><del>នំនំនំ</del> នំនំ | Beauty and Fitness       | All new members are<br>welcomed to join this<br>Free Tri    | СРА | RMB 1.50<br>/action                         | Ongoing | ✓Approved   | # Creative |
| IN XXX onlinesurvey | Inonlinesurvey CPA<br>ជាមានជាប់                        | Others                   | Inonlinesurvey is a professional marketing researc          | СРА | USD 1.00<br>/action                         | Ongoing | Not Joined  | Join Now   |