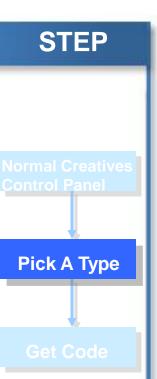

## Normal Creatives – 1. Access to Normal Creatives control panel

**STEP** 

Normal Creatives Control Panel

Pick A Typ€

**Get Code** 

What is Normal Banner?: Standard Banner + Text Link Advantage: Easy to use, suitable for starter