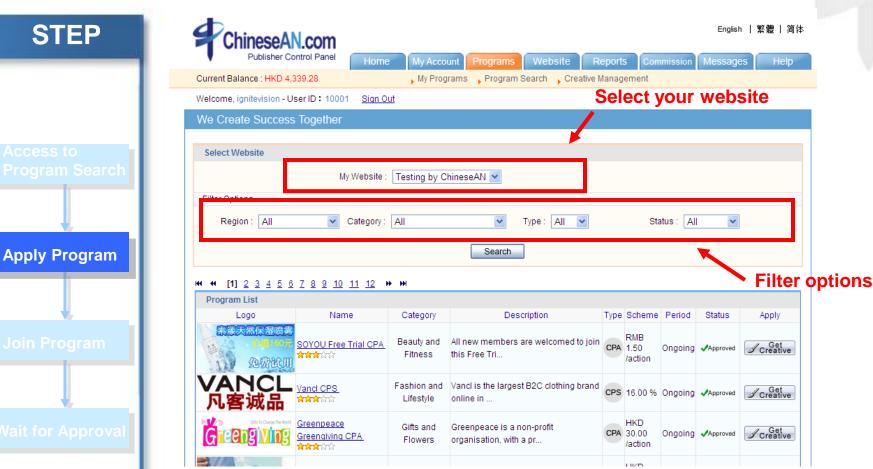

## How to join Ad Program?

1. Enter the Ad Program panel

After logged in, click the tab "Programs" on top, then click "Program Search"

– 2. Application for Ad Program

• If you have more than 1 website, please select the appropriate website first before starting application. In order to facilitate the program search process, you may use the filters options to customize your search result.

-3. Joining particular Ad Program

| VANCL<br>凡客诚品       | Vanci CPS<br>កំណុំតំស់ស                                | Fashion and<br>Lifestyle | Vancl is the largest<br>B2C clothing brand<br>online in     | CPS | 16.00 %                                     | Ongoing | Not Join ed | Join Now   |
|---------------------|--------------------------------------------------------|--------------------------|-------------------------------------------------------------|-----|---------------------------------------------|---------|-------------|------------|
| Greengiving         | Greenpeace Greengiving CPA<br>கூக்கில்ல்               | Gifts and Flowers        | Greenpeace is a<br>non-profit<br>organisation, with a<br>pr | СРА | HKD 30.00<br>/action                        | Ongoing | Not Joined  | Join Now   |
| <b>≼</b> eToro      | eToro Forex platform CPL<br><b>នាំនិន់</b> នៃនៃ        | Finance                  | eToro is the perfect<br>platform for a novice<br>trader     | CPA | USD 100.00<br>/order<br>USD 0.00<br>/action | Ongoing | Not Joined  | Join Now   |
| 5大DIY护肤明星<br>免费大派送  | 5 Beauty DIY Free Trials CPA<br><del>នំនំនំ</del> នំនំ | Beauty and Fitness       | All new members are<br>welcomed to join this<br>Free Tri    | СРА | RMB 1.50<br>/action                         | Ongoing | ✓Approved   | # Creative |
| IN XXX onlinesurvey | Inonlinesurvey CPA<br>ជាមានជាប់                        | Others                   | Inonlinesurvey is a professional marketing researc          | СРА | USD 1.00<br>/action                         | Ongoing | Not Joined  | Join Now   |

• If you want to join any program, just simply click "Join Now"

–4. Awaiting for Approval

\* Please note that some of the program maybe set as Auto-Approval