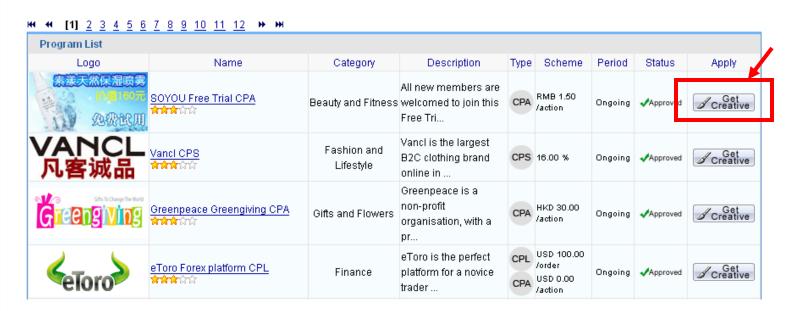

#### -2. Get Creatives

Please click the "Get Creatives" tab in order to pick your favorable Creatives