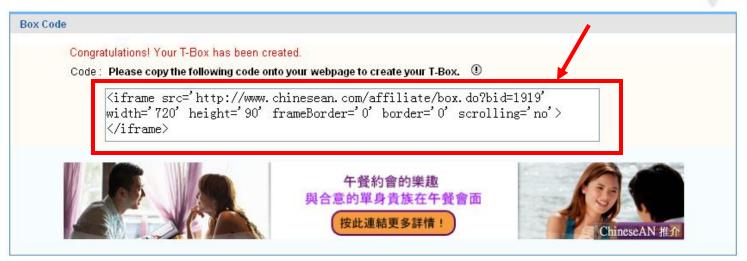

### T-Box- 3. Get your code

• After you have chosen a size, the T-box will be created. You may copy the Code and paste on your website