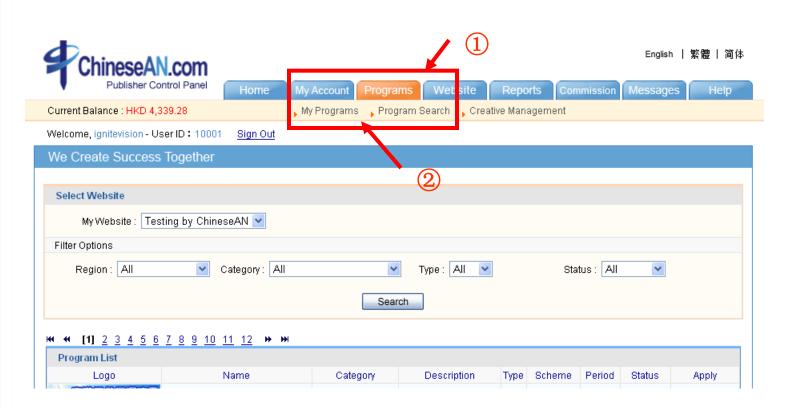

#### -1.My Programs

 After logged in, clicking the tab "Programs", then click "My programs" and you will see all programs available for your promotion.