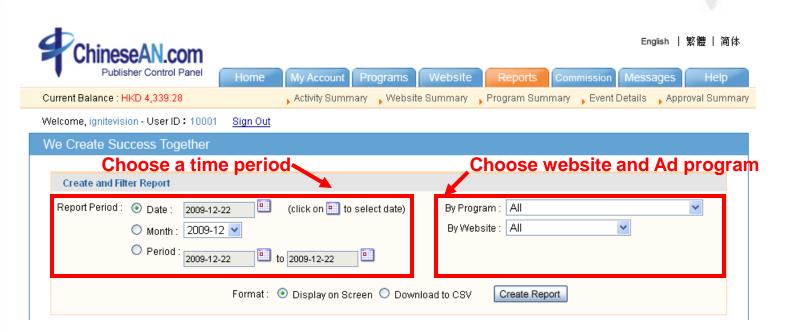

## How to make use of reporting?

-2. Set different parameters to customize your report

• You can set different parameters to customize your own report.