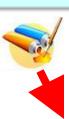

#### Normal Creatives - 2. Choose from different banners

You can check all the information of all Normal Banner in this page.

#### Normal Creatives - 3. Get code

 Once you have picked you favorable Banner, you can simply copy the code and paste on your website.