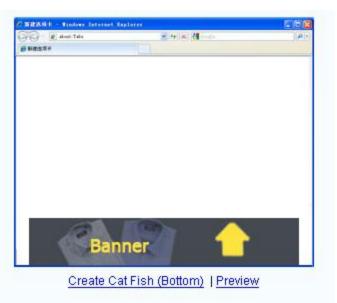

## Crazy Ad- 3. Pick and create your favorable Ad

Click the Create XXX

### Crazy Ad – 4. Get your code

• After creating your favorable Crazy Ad, please copy and paste the code on your website