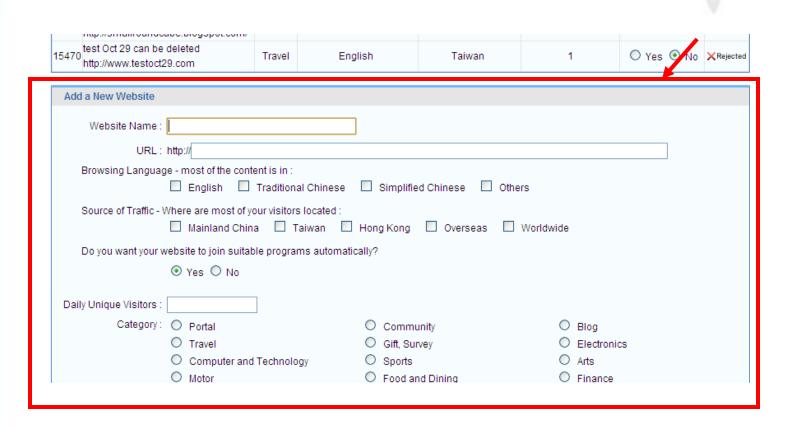

## How to submit new website(s)

Add information for new website

Fill in the information of the new website