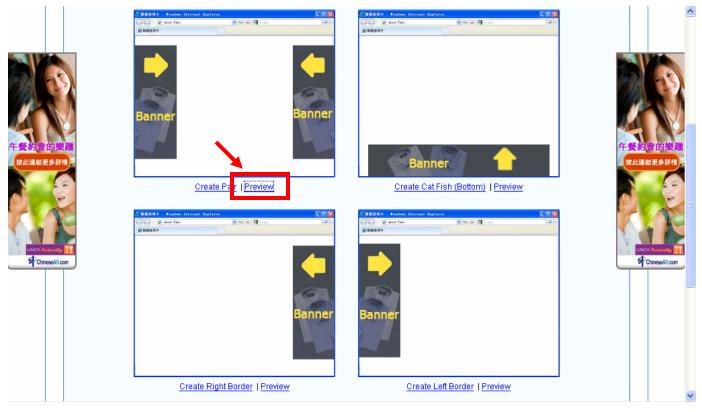

## Crazy Ad- 2. Preview different types of Crazy Ad

ChineseAN currently offer Pairs, Catfish, Left border and Right border to publishers

You can check out the effect of each particular Crazy Ad by clicking the Preview button