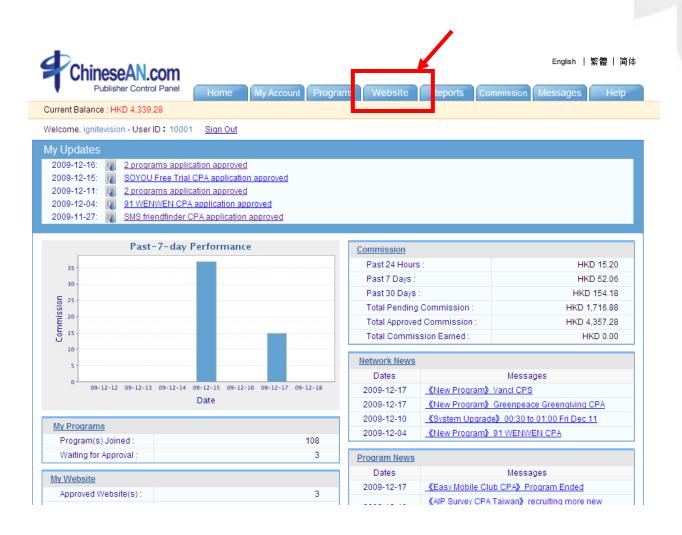

## How to submit new Website(s)?

## How to submit new website(s)

Access to website control panel