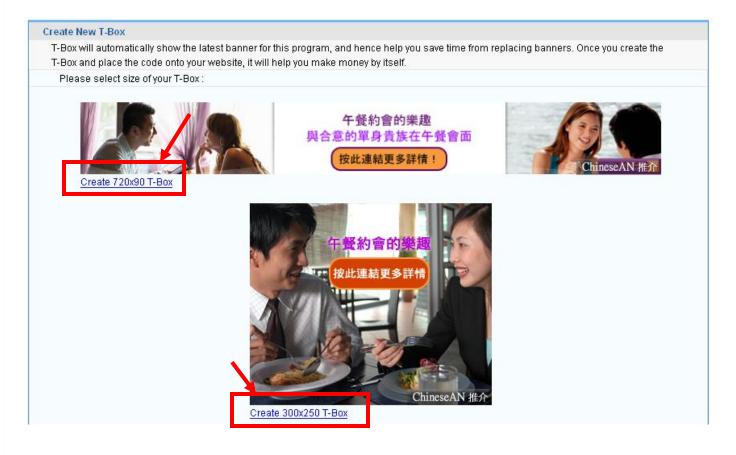

### T-Box- 2. Pick a size

ChineseAN provides 3 sizes of T-Box: 720X90, 300X250, 160X600

• Pick a size for your T-box