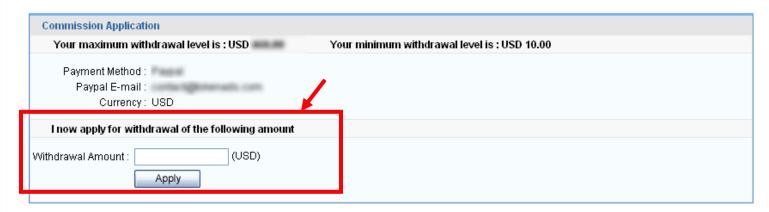

## **How to apply for Commission?**

## How to apply for commission?

- 1. Access to Commission control panel

## How to apply for commission

-2. Check the approved commission

- You may apply for commission once there is approved commission in your account.
- \* The approved commission amount must reach the minimum withdrawal level.

## How to apply for commission

- 3. Insert the withdrawal amount and apply

• Fill the amount you would like to withdraw in the space provided, then you can click the "Apply" button below. All application will be processed within 1 week.