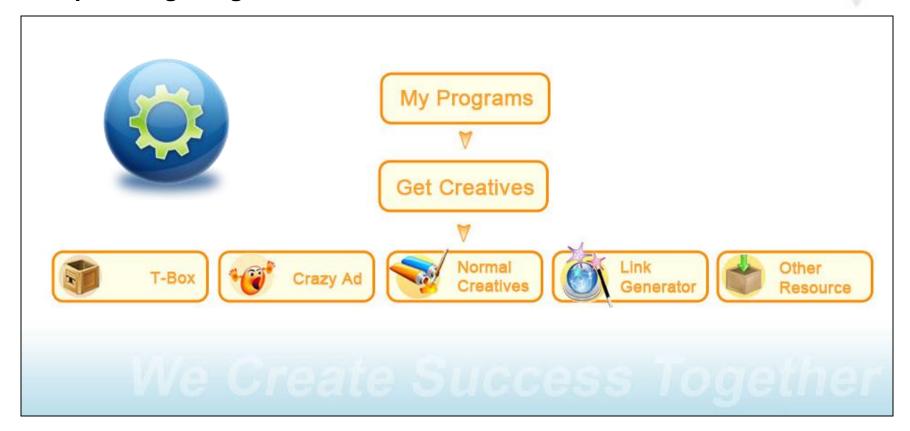

#### -1.My Programs

 After logged in, clicking the tab "Programs", then click "My programs" and you will see all programs available for your promotion.

#### -2. Get Creatives

Please click the "Get Creatives" tab in order to pick your favorable Creatives

### -3. Pick the Creatives that best suits you

\*colour: Creatives Available, Grey: Creatives Unavailable