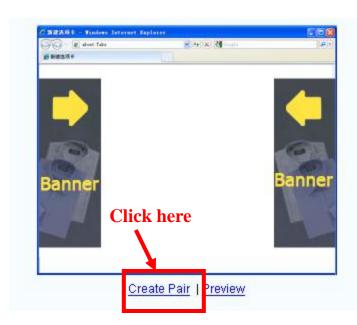

## Crazy Ad- 2. Preview different types of Crazy Ad

ChineseAN currently offer Pairs, Catfish, Left border and Right border to publishers

You can check out the effect of each particular Crazy Ad by clicking the Preview button

## Crazy Ad- 3. Pick and create your favorable Ad

Click the Create XXX