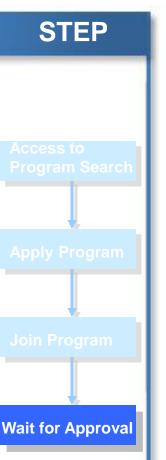

## How to join Ad Program?

1. Enter the Ad Program panel

After logged in, click the tab "Programs" on top, then click "Program Search"

– 2. Application for Ad Program

• If you have more than 1 website, please select the appropriate website first before starting application. In order to facilitate the program search process, you may use the filters options to customize your search result.

-3. Joining particular Ad Program

| VANCL<br>凡客诚品       | Vanci CPS<br>កំណុំតំស់ស                                | Fashion and<br>Lifestyle | Vancl is the largest<br>B2C clothing brand<br>online in     | CPS | 16.00 %                                     | Ongoing | Not Join ed | Join Now   |
|---------------------|--------------------------------------------------------|--------------------------|-------------------------------------------------------------|-----|---------------------------------------------|---------|-------------|------------|
| Greengiving         | Greenpeace Greengiving CPA<br>கூக்கில்ல்               | Gifts and Flowers        | Greenpeace is a<br>non-profit<br>organisation, with a<br>pr | СРА | HKD 30.00<br>/action                        | Ongoing | Not Joined  | Join Now   |
| <b>≼</b> eToro      | eToro Forex platform CPL<br><b>នាំនិន់</b> នៃនៃ        | Finance                  | eToro is the perfect<br>platform for a novice<br>trader     | CPA | USD 100.00<br>/order<br>USD 0.00<br>/action | Ongoing | Not Joined  | Join Now   |
| 5大DIY护肤明星<br>免费大派送  | 5 Beauty DIY Free Trials CPA<br><del>នំនំនំ</del> នំនំ | Beauty and Fitness       | All new members are<br>welcomed to join this<br>Free Tri    | СРА | RMB 1.50<br>/action                         | Ongoing | ✓Approved   | # Creative |
| IN XXX onlinesurvey | Inonlinesurvey CPA<br>ជាមានជាប់                        | Others                   | Inonlinesurvey is a professional marketing researc          | СРА | USD 1.00<br>/action                         | Ongoing | Not Joined  | Join Now   |

• If you want to join any program, just simply click "Join Now"

–4. Awaiting for Approval

\* Please note that some of the program maybe set as Auto-Approval