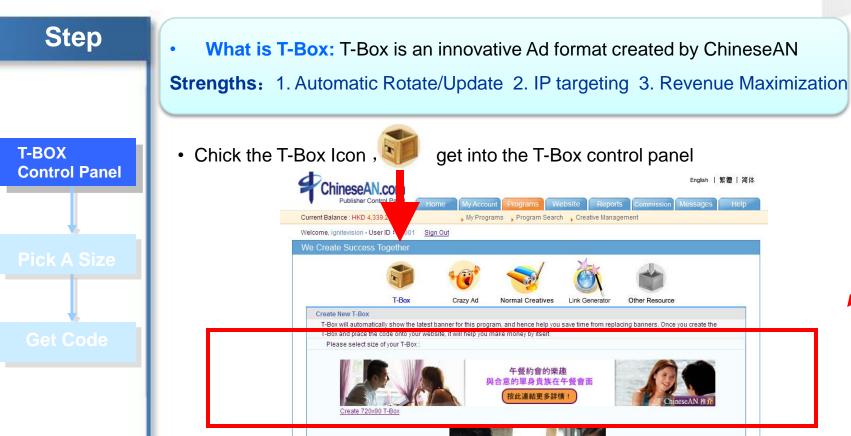

## **T-BOX**

### T-Box- 1. Access to T-Box control Panel

### T-Box- 2. Pick a size

ChineseAN provides 3 sizes of T-Box: 720X90, 300X250, 160X600

• Pick a size for your T-box