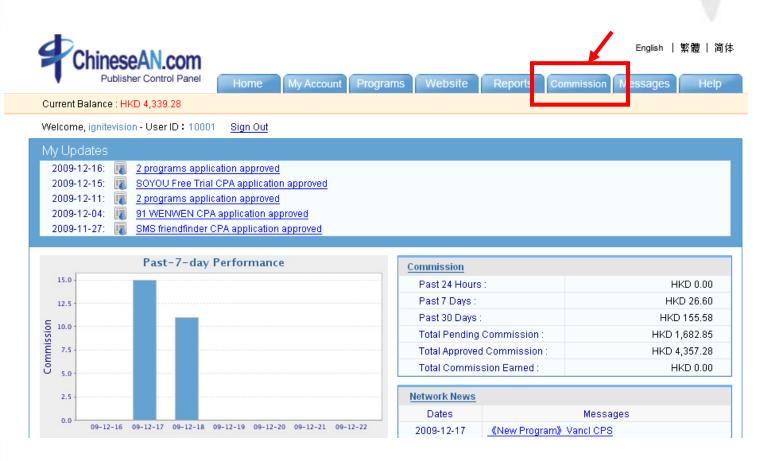

## **How to apply for Commission?**

## How to apply for commission?

- 1. Access to Commission control panel

## How to apply for commission

-2. Check the approved commission

- You may apply for commission once there is approved commission in your account.
- \* The approved commission amount must reach the minimum withdrawal level.

## How to apply for commission

- 3. Insert the withdrawal amount and apply

• Fill the amount you would like to withdraw in the space provided, then you can click the "Apply" button below. All application will be processed within 1 week.