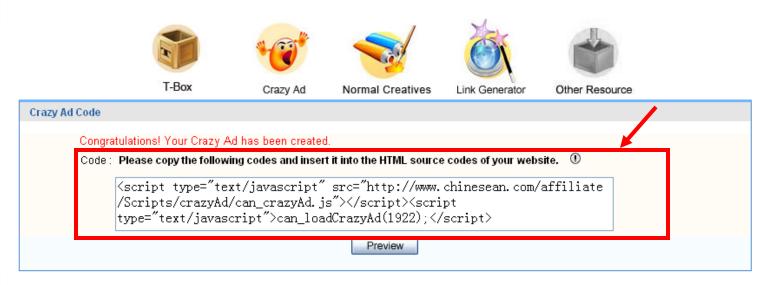

### Crazy Ad – 4. Get your code

• After creating your favorable Crazy Ad, please copy and paste the code on your website

## Crazy Ad- 3. Pick and create your favorable Ad

Click the Create XXX