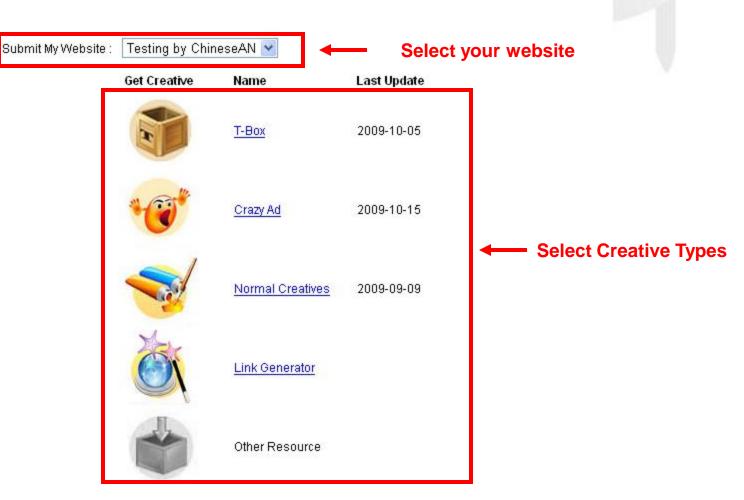

#### -2. Get Creatives

Please click the "Get Creatives" tab in order to pick your favorable Creatives

### -3. Pick the Creatives that best suits you

\*colour: Creatives Available, Grey: Creatives Unavailable