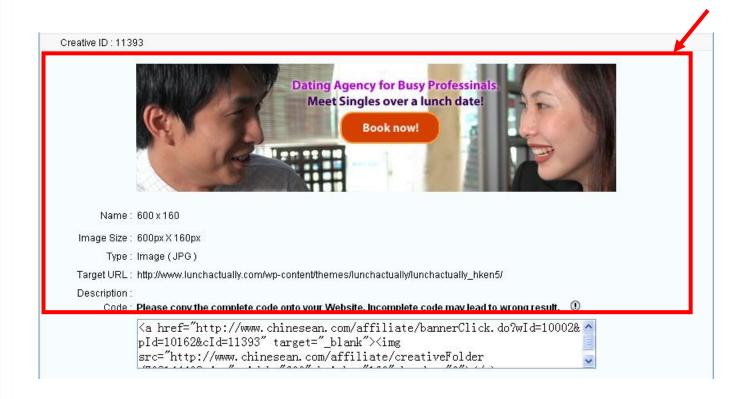

#### Normal Creatives - 2. Choose from different banners

You can check all the information of all Normal Banner in this page.

#### Normal Creatives - 3. Get code

 Once you have picked you favorable Banner, you can simply copy the code and paste on your website.