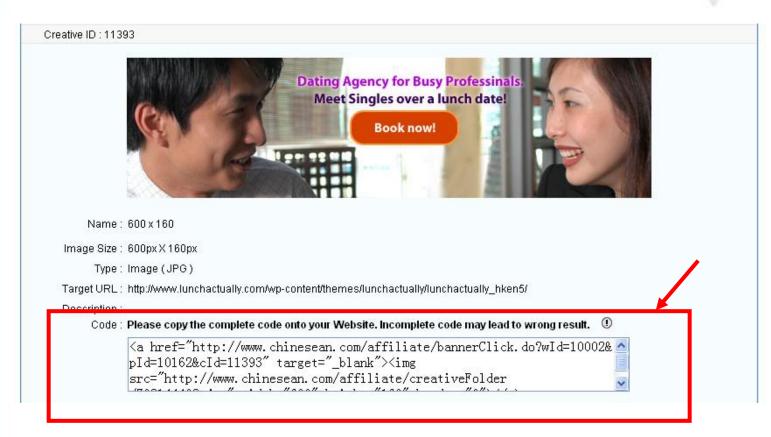

#### Normal Creatives - 2. Choose from different banners

You can check all the information of all Normal Banner in this page.

#### Normal Creatives - 3. Get code

 Once you have picked you favorable Banner, you can simply copy the code and paste on your website.